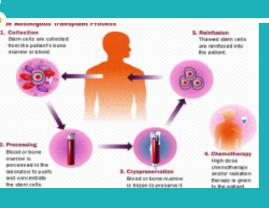

## **MONTH 8**

April, 2017
Continued discussing benefits of stem cell transplant

May, 2017

Checked into hospital, completed chemo infusion and stem cell transplant.